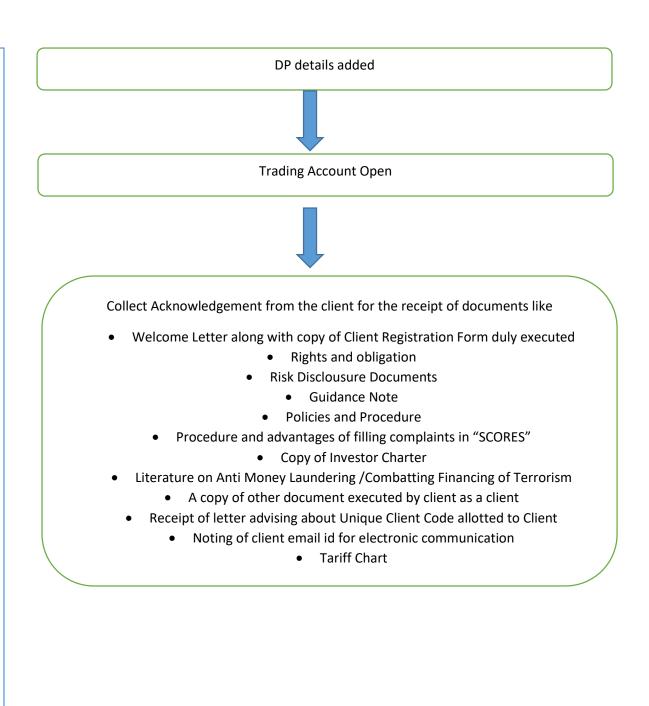

# **List of Documents**

### For Individual Account:

- Proof of Identity: Copy of PAN
- Copy of Address Proof: Aaddhar Card/Passport/ Voter ID / Driving License / Bank Passbook or Bank Statement (not more than 6 months old)I Rent Agreement I Ration Card / Telephone Bill or Electricity Bill (not more than 3 months old)
- Passport size colored photograph
- Cancel cheque leaf & Copy of Bank Statement (not more than 6 month old)
- Copy of Demat Account Proof: Client Master/ Holding Statement
- Financial Details Copy of ITR Acknowledgment I Copy of Annual Accounts I Copy of
- Form 16 in case of Salary Income/ Net worth certificate/ Salary Slip/ Bank Account statement for last 6 months.

## For Non Individual Account

Company PAN Card

- Pan card and Address proof of all the Directors (at least 2)
- Address Proof of the Company.
- DP Holding Statement/ Client Master list.
- Copy of Bank Statement (Not more than 6 months old) and Cancel cheque leaf
- Copy of Resolution passed by Board of Directors / Board of Trustees, to be certified by Chairman / Managing Directors / Directors other than the Designated Signatory
- Copy of latest share holding pattern including list of all those holding control, either directly or indirectly, in the company in terms of SEBI takeover regulation, dully certified by the company secretary/whole time director( to be submitted every year)
- Copy of Memorandum & Articles of Association
- Copy of Audited Annual Report for last 2 years, (Copy of Annual Report has to be given every year)
- Form 32 indicating details of present director.
- List of directors with photograph and Specimen signature.

## **List of Documents**

#### For Individual Account:

- Proof of Identity: Copy of PAN
- Copy of Address Proof: Aaddhar Card/Passport/ Voter ID / Driving License / Bank Passbook or Bank Statement (not more than 6 months old)I Rent Agreement I Ration Card / Telephone Bill or Electricity Bill (not more than 3 months old)
- Passport size colored photograph
- Cancel cheque leaf & Copy of Bank Statement (not more than 6 month old)
- Copy of Demat Account Proof: Client Master/ Holding Statement
- Financial Details Copy of ITR Acknowledgment I Copy of Annual Accounts I Copy of
- Form 16 in case of Salary Income/ Net worth certificate/ Salary Slip/ Bank Account statement for last 6 months.