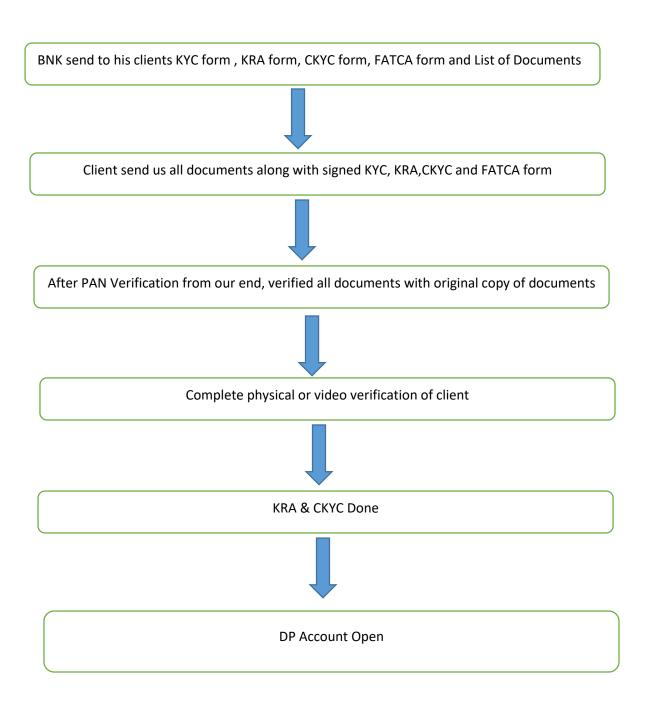

# **List of Documents**

### For Individual Account:

- Proof of Identity: Copy of PAN
- Copy of Address Proof: Aaddhar Card/Passport/ Voter ID / Driving License / Bank Passbook or Bank Statement (not more than 6 months old)I Rent Agreement I Ration Card / Telephone Bill or Electricity Bill (not more than 3 months old)
- Passport size colored photograph
- Cancel cheque leaf & Copy of Bank Statement (not more than 6 month old)
- Copy of Demat Account Proof: Client Master/ Holding Statement
- Financial Details Copy of ITR Acknowledgment I Copy of Annual Accounts I Copy of
- Form 16 in case of Salary Income/ Net worth certificate/ Salary Slip/ Bank Account statement for last 6 months.

## For Non Individual Account

Company PAN Card

- Pan card and Address proof of all the Directors (at least 2)
- Address Proof of the Company.
- DP Holding Statement/ Client Master list.
- Copy of Bank Statement (Not more than 6 months old) and Cancel cheque leaf
- Copy of Resolution passed by Board of Directors / Board of Trustees, to be certified by Chairman / Managing Directors / Directors other than the Designated Signatory
- Copy of latest share holding pattern including list of all those holding control, either directly or indirectly, in the company in terms of SEBI takeover regulation, dully certified by the company secretary/whole time director( to be submitted every year)
- Copy of Memorandum & Articles of Association
- Copy of Audited Annual Report for last 2 years, (Copy of Annual Report has to be given every year)
- Form 32 indicating details of present director.
- List of directors with photograph and Specimen signature.

## **List of Documents**

#### For Individual Account:

- Proof of Identity: Copy of PAN
- Copy of Address Proof: Aaddhar Card/Passport/ Voter ID / Driving License / Bank Passbook or Bank Statement (not more than 6 months old)I Rent Agreement I Ration Card / Telephone Bill or Electricity Bill (not more than 3 months old)
- Passport size colored photograph
- Cancel cheque leaf & Copy of Bank Statement (not more than 6 month old)
- Copy of Demat Account Proof: Client Master/ Holding Statement
- Financial Details Copy of ITR Acknowledgment I Copy of Annual Accounts I Copy of
- Form 16 in case of Salary Income/ Net worth certificate/ Salary Slip/ Bank Account statement for last 6 months.